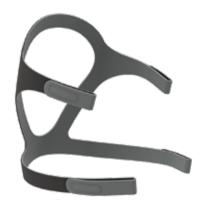

#### Crown-style Adjustable Headgear

The adjustable headgear is fit for most of the head sizes. Wider range, more inclusiveness.