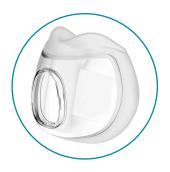

#### **Under-the-nose Cushion**

The innovative under-the-nose cushion brings liberty for the nasal bridge and meanwhile minimizes the claustrophobia.

#### Modular Main Frame

The main frame is compatible with all cushion sizes.