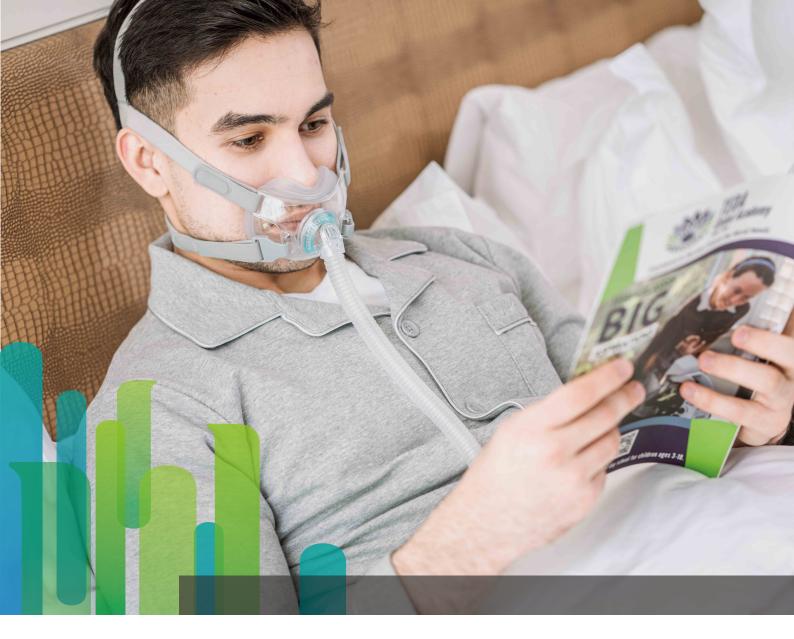

# Full Face Mask (F6)

To redefine the comfort of full face therapy

family cares

# Full Face Mask (F6)

#### **Under-the-nose Cushion**

The innovative under-the-nose cushion brings liberty for the nasal bridge and meanwhile minimizes the claustrophobia.

#### **Circular Dispersion Vent**

The circular dispersion vent keep the noise as low as 17dB (A) and meanwhile protect your bed partner from being disturbed.

#### Modular Main Frame

The main frame is compatible with all cushion sizes.

#### Crown-style Adjustable Headgear

The adjustable headgear is fit for most of the head sizes. Wider range, more inclusiveness.