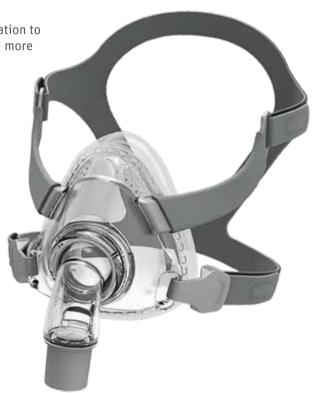

# Simplify the Full Face Therapy

F5 do renovates your impression of full face mask with slim frame, groove- fit cushion and easy clip. All of the components above enable the patient to enjoy the ease of full face therapy.

#### Slim Frame

Transparent and slim main frame minimalize the effect to your vision.

#### **Groove-fit Cushion**

Single layer of soft cushion with intelligent groove design fits different face shapes.

#### Easy Clip

Classic clip helps to lock or release as easily as possible.