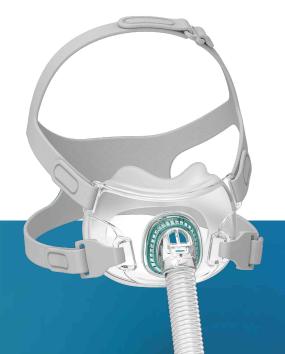

# Full Face Mask (F6)

To redefine the comfort of full face therapy

family cares

# Full Face Mask (F6)

#### Crown-style Adjustable Headgear

The adjustable headgear is fit for most of the head sizes. Wider range, more inclusiveness.