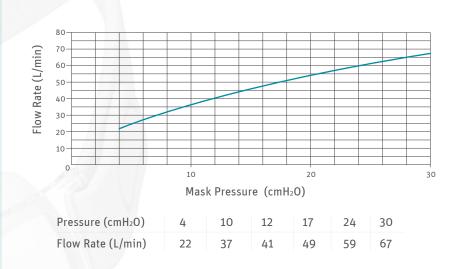

## **Technical Specifications**

Pressure-Flow Curve

Dead Space Information

Dead space is the empty volume of the mask up to the swivel. The dead space of the mask varies according to cushion sizes but is less than 180 ml.