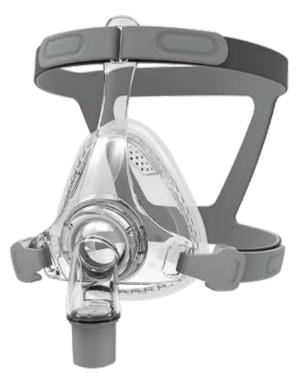

# Simplify the Full Face Therapy

F5 do renovates your impression of full face mask with slim frame, groove- fit cushion and easy clip. All of the components above enable the patient to enjoy the ease of full face therapy.

#### Slim Frame

Transparent and slim main frame minimalize the effect to your vision.

#### **Groove-fit Cushion**

Single layer of soft cushion with intelligent groove design fits different face shapes.

#### Easy Clip

Classic clip helps to lock or release as easily as possible.