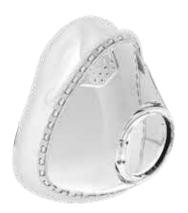

#### **Under-the-nose Cushion**

The innovative under-the-nose cushion brings liberty for the nasal bridge and meanwhile minimizes the claustrophobia.

#### Modular Main Frame

The main frame is compatible with all cushion sizes.