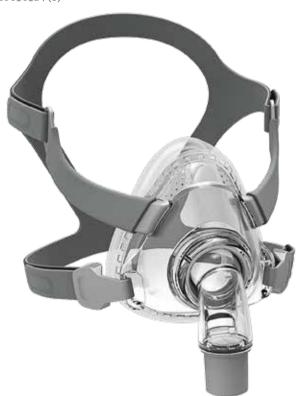

# Full Face Mask (F6)

To redefine the comfort of full face therapy

family cares

# Full Face Mask (F6)

#### **Under-the-nose Cushion**

The innovative under-the-nose cushion brings liberty for the nasal bridge and meanwhile minimizes the claustrophobia.

#### **Circular Dispersion Vent**

The circular dispersion vent keep the noise as low as 17dB (A) and meanwhile protect your bed partner from being disturbed.

#### Modular Main Frame

The main frame is compatible with all cushion sizes.

#### Crown-style Adjustable Headgear

The adjustable headgear is fit for most of the head sizes. Wider range, more inclusiveness.