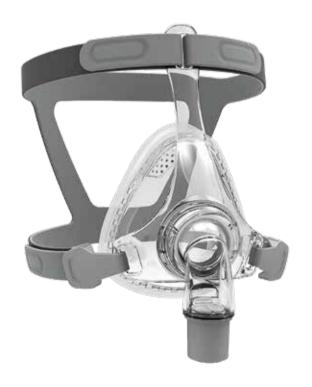

# Full Face Mask (F6)

To redefine the comfort of full face therapy

family cares

# Full Face Mask (F6)

#### **Under-the-nose Cushion**

The innovative under-the-nose cushion brings liberty for the nasal bridge and meanwhile minimizes the claustrophobia.

#### **Circular Dispersion Vent**

The circular dispersion vent keep the noise as low as 17dB (A) and meanwhile protect your bed partner from being disturbed.

#### Modular Main Frame

The main frame is compatible with all cushion sizes.

#### Crown-style Adjustable Headgear

The adjustable headgear is fit for most of the head sizes. Wider range, more inclusiveness.