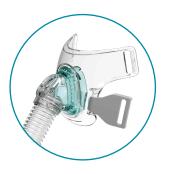

# Full Face Mask (F6)

To redefine the comfort of full face therapy

family cares

# Full Face Mask (F6)

#### **Under-the-nose Cushion**

The innovative under-the-nose cushion brings liberty for the nasal bridge and meanwhile minimizes the claustrophobia.

#### Modular Main Frame

The main frame is compatible with all cushion sizes.